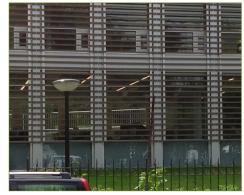

| APPLICATION:      | Geolam Soleo 6008 Architectural Trim |
|-------------------|--------------------------------------|
| COLOR:            | Rosewood                             |
| PROJECT:          | Felician College                     |
| TYPE OF BUILDING: | Commercial                           |
| LOCATION:         | Rutherford, NJ                       |
| ARCHITECT:        | arcari + iovino Architects           |