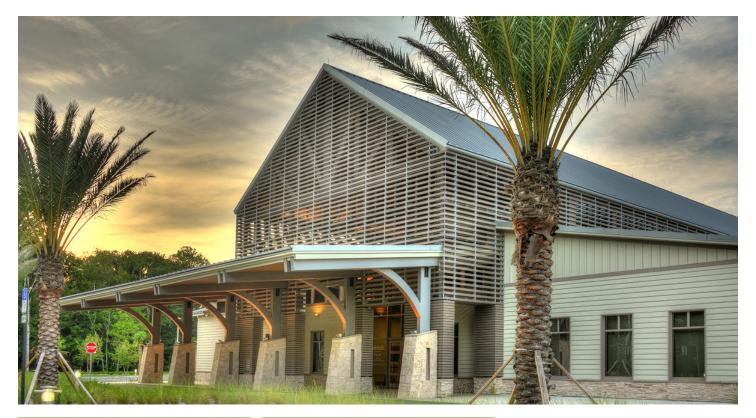

| APPLICATION:      | Geolam Careo 6014 Architectural Trim, Qualita Decking & Vertigo Cladding |
|-------------------|--------------------------------------------------------------------------|
| COLOR:            | Rosewood                                                                 |
| PROJECT:          | Cici and Hyatt Brown Art Museum                                          |
| TYPE OF BUILDING: | Commercial                                                               |
| LOCATION:         | Daytona Beach, Florida                                                   |
| ARCHITECT:        | RLF Architects                                                           |