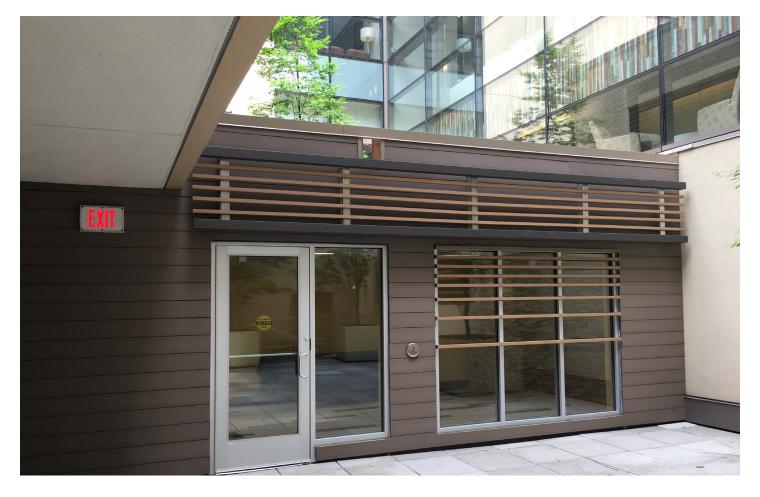

| APPLICATION:      | Geolam Vertigo Cladding, Soleo 6008 & Careo 6014 Architectural Trim |
|-------------------|---------------------------------------------------------------------|
| COLOR:            | Moleskin, Teak & Ebony                                              |
| PROJECT:          | Miami Valley Hospital – Rubicon Café Courtyard                      |
| TYPE OF BUILDING: | Hospital                                                            |
| LOCATION:         | Dayton, OH                                                          |
| ARCHITECT:        | Andy Balow, App Architecture                                        |