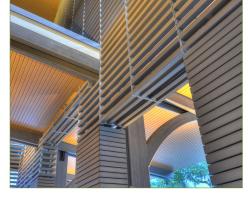

| APPLICATION:      | Geolam Careo 6014 Architectural Trim, Qualita Decking & Vertigo Cladding |
|-------------------|--------------------------------------------------------------------------|
| COLOR:            | Rosewood                                                                 |
| PROJECT:          | Cici and Hyatt Brown Art Museum                                          |
| TYPE OF BUILDING: | Commercial                                                               |
| LOCATION:         | Daytona Beach, Florida                                                   |
| ARCHITECT:        | RLF Architects                                                           |