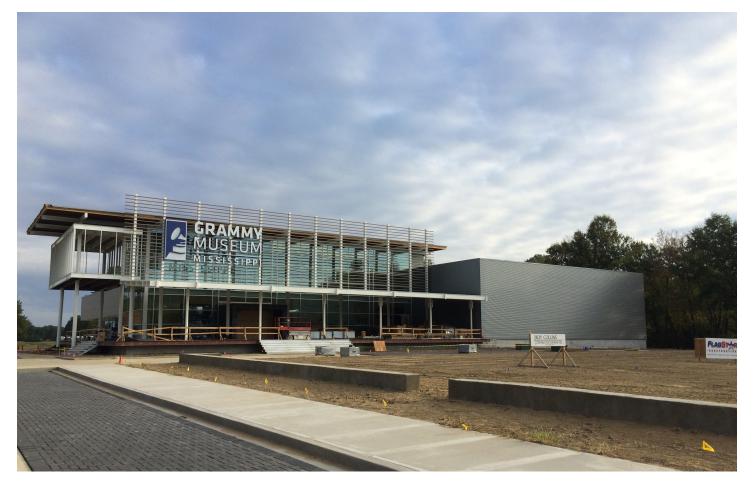

| APPLICATION:      | Geolam Soleo 6010 Architectural Trim |
|-------------------|--------------------------------------|
| COLOR:            | Rosewood                             |
| PROJECT:          | Grammy Museum                        |
| TYPE OF BUILDING: | Commercial                           |
| LOCATION:         | Mississippi, MS                      |
| ARCHITECT:        | Dale Partners Architects             |