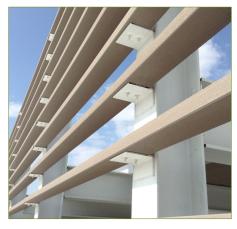

| APPLICATION:      | Geolam Soleo 6010 Architectural Trim |
|-------------------|--------------------------------------|
| COLOR:            | Rosewood                             |
| PROJECT:          | Grammy Museum                        |
| TYPE OF BUILDING: | Commercial                           |
| LOCATION:         | Mississippi, MS                      |
| ARCHITECT:        | Dale Partners Architects             |