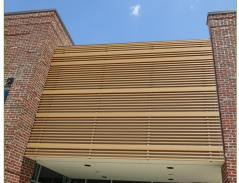

| APPLICATION:      | Geolam Soleo 6008 & 6010 Architectural Trim |
|-------------------|---------------------------------------------|
| COLOR:            | Teak                                        |
| PROJECT:          | Governor's Plaza                            |
| TYPE OF BUILDING: | Commercial                                  |
| LOCATION:         | Glen Burnie, MD                             |
| ARCHITECT:        | H. Michael Hindman                          |