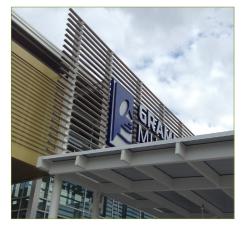

| APPLICATION:      | Geolam Soleo 6010 Architectural Trim |
|-------------------|--------------------------------------|
| COLOR:            | Rosewood                             |
| PROJECT:          | Grammy Museum                        |
| TYPE OF BUILDING: | Commercial                           |
| LOCATION:         | Mississippi, MS                      |
| ARCHITECT:        | Dale Partners Architects             |