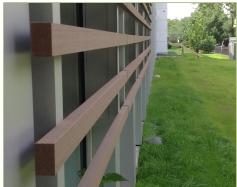

| APPLICATION:      | Geolam Soleo 6008 Architectural Trim |
|-------------------|--------------------------------------|
| COLOR:            | Rosewood                             |
| PROJECT:          | Felician College                     |
| TYPE OF BUILDING: | Commercial                           |
| LOCATION:         | Rutherford, NJ                       |
| ARCHITECT:        | arcari + iovino Architects           |