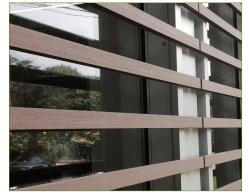

| APPLICATION:      | Geolam Soleo 6008 Architectural Trim |
|-------------------|--------------------------------------|
| COLOR:            | Rosewood                             |
| PROJECT:          | Felician College                     |
| TYPE OF BUILDING: | Commercial                           |
| LOCATION:         | Rutherford, NJ                       |
| ARCHITECT:        | arcari + iovino Architects           |