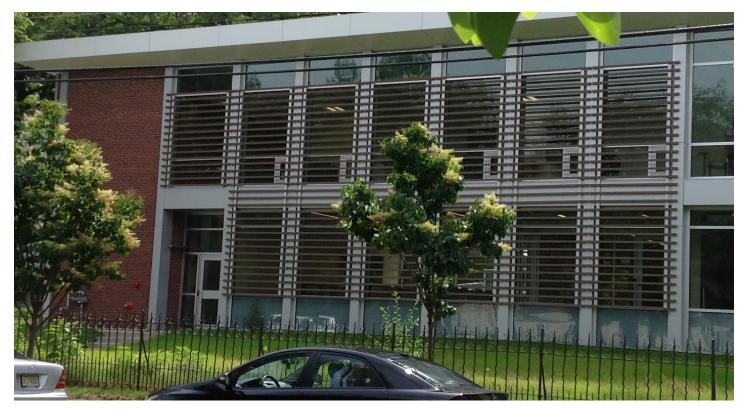

| APPLICATION:      | Geolam Soleo 6008 Architectural Trim |
|-------------------|--------------------------------------|
| COLOR:            | Rosewood                             |
| PROJECT:          | Felician College                     |
| TYPE OF BUILDING: | Commercial                           |
| LOCATION:         | Rutherford, NJ                       |
| ARCHITECT:        | arcari + iovino Architects           |