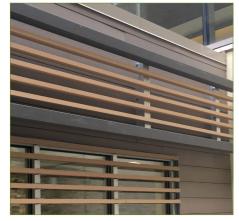

| APPLICATION:      | Geolam Vertigo Cladding, Soleo 6008 & Careo 6014 Architectural Trim |
|-------------------|---------------------------------------------------------------------|
| COLOR:            | Moleskin, Teak & Ebony                                              |
| PROJECT:          | Miami Valley Hospital – Rubicon Café Courtyard                      |
| TYPE OF BUILDING: | Hospital                                                            |
| LOCATION:         | Dayton, OH                                                          |
| ARCHITECT:        | Andy Balow, App Architecture                                        |