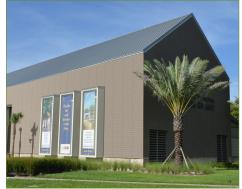

| APPLICATION:      | Geolam Careo 6014 Architectural Trim, Qualita Decking & Vertigo Cladding |
|-------------------|--------------------------------------------------------------------------|
| COLOR:            | Rosewood                                                                 |
| PROJECT:          | Cici and Hyatt Brown Art Museum                                          |
| TYPE OF BUILDING: | Commercial                                                               |
| LOCATION:         | Daytona Beach, Florida                                                   |
| ARCHITECT:        | RLF Architects                                                           |