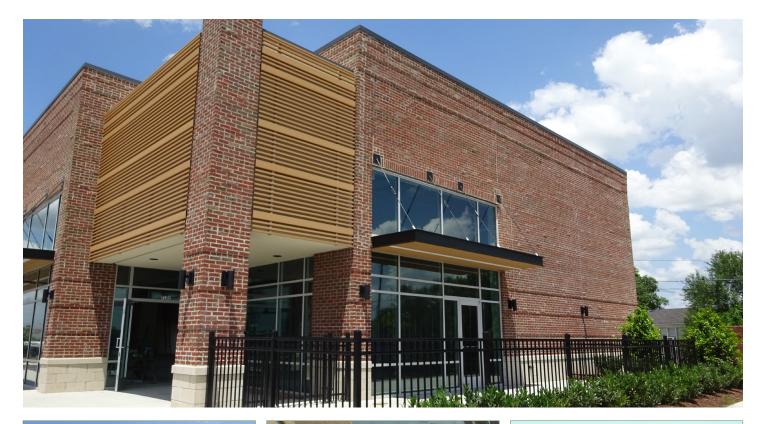

| APPLICATION:      | Geolam Soleo 6008 & 6010 Architectural Trim |
|-------------------|---------------------------------------------|
| COLOR:            | Teak                                        |
| PROJECT:          | Governor's Plaza                            |
| TYPE OF BUILDING: | Commercial                                  |
| LOCATION:         | Glen Burnie, MD                             |
| ARCHITECT:        | H. Michael Hindman                          |