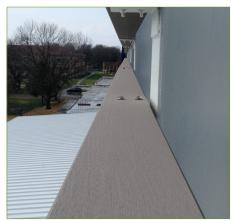

| APPLICATION:      | Geolam Soleo 6010 Architectural Trim |
|-------------------|--------------------------------------|
| COLOR:            | Rosewood                             |
| PROJECT:          | Grammy Museum                        |
| TYPE OF BUILDING: | Commercial                           |
| LOCATION:         | Mississippi, MS                      |
| ARCHITECT:        | Dale Partners Architects             |