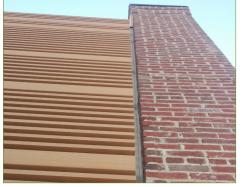

| APPLICATION:      | Geolam Soleo 6008 & 6010 Architectural Trim |
|-------------------|---------------------------------------------|
| COLOR:            | Teak                                        |
| PROJECT:          | Governor's Plaza                            |
| TYPE OF BUILDING: | Commercial                                  |
| LOCATION:         | Glen Burnie, MD                             |
| ARCHITECT:        | H. Michael Hindman                          |